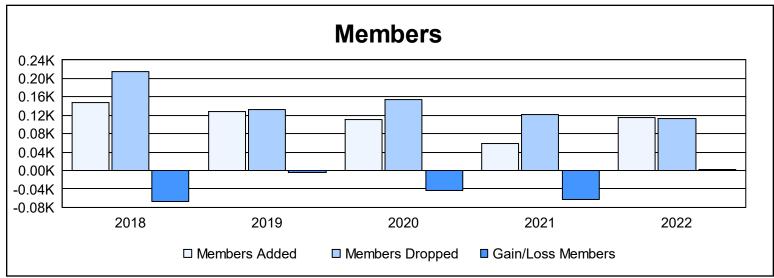

District 36 G

As of June 2022 Cumulative

| Year      | New<br>Clubs | Dropped<br>Clubs | Gain/<br>Loss<br>Clubs | New<br>Members | Charter<br>Members | Reinstate<br>Members | Transfer<br>Members | Total<br>Member<br>Added | Total<br>Members<br>Dropped | Gain/<br>Loss<br>Members |
|-----------|--------------|------------------|------------------------|----------------|--------------------|----------------------|---------------------|--------------------------|-----------------------------|--------------------------|
| 2017-2018 | 0            | 1                | -1                     | 129            | 4                  | 11                   | 3                   | 147                      | 214                         | -67                      |
| 2018-2019 | 0            | 0                | 0                      | 93             | 4                  | 26                   | 4                   | 127                      | 132                         | -5                       |
| 2019-2020 | 0            | 0                | 0                      | 83             | 0                  | 28                   | 0                   | 111                      | 155                         | -44                      |
| 2020-2021 | 0            | 0                | 0                      | 41             | 0                  | 18                   | 0                   | 59                       | 121                         | -62                      |
| 2021-2022 | 0            | 1                | -1                     | 103            | 0                  | 10                   | 3                   | 116                      | 113                         | 3                        |
| Average   | 0            | 0                | 0                      | 90             | 2                  | 19                   | 2                   | 112                      | 147                         | -35                      |