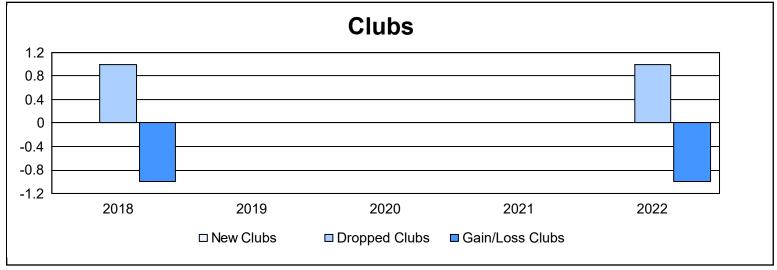

District 36 G

As of June 2022 Cumulative

| Year      | New<br>Clubs | Dropped<br>Clubs | Gain/<br>Loss<br>Clubs | New<br>Members | Charter<br>Members | Reinstate<br>Members | Transfer<br>Members | Total<br>Member<br>Added | Total<br>Members<br>Dropped | Gain/<br>Loss<br>Members |
|-----------|--------------|------------------|------------------------|----------------|--------------------|----------------------|---------------------|--------------------------|-----------------------------|--------------------------|
| 2017-2018 | 0            | 1                | -1                     | 129            | 4                  | 11                   | 3                   | 147                      | 214                         | -67                      |
| 2018-2019 | 0            | 0                | 0                      | 93             | 4                  | 26                   | 4                   | 127                      | 132                         | -5                       |
| 2019-2020 | 0            | 0                | 0                      | 83             | 0                  | 28                   | 0                   | 111                      | 155                         | -44                      |
| 2020-2021 | 0            | 0                | 0                      | 41             | 0                  | 18                   | 0                   | 59                       | 121                         | -62                      |
| 2021-2022 | 0            | 1                | -1                     | 103            | 0                  | 10                   | 3                   | 116                      | 113                         | 3                        |
| Average   | 0            | 0                | 0                      | 90             | 2                  | 19                   | 2                   | 112                      | 147                         | -35                      |